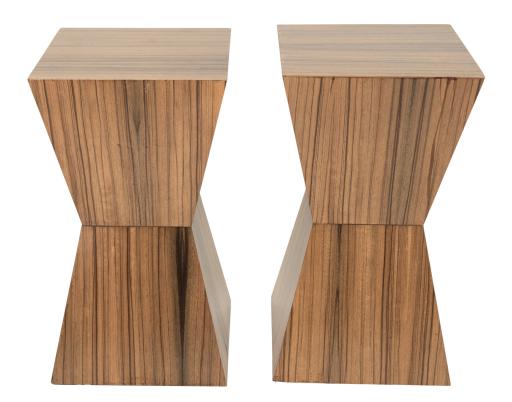

## List: \$1,850

A custom pair of geometric zebrawood cocktail tables; hourglass, inverted pyramidal form stacked on a pyramid base—African zebrawood veneer with pronounced brown stripe on a light brown ground. Minimalist, modern, and sophisticated occasional tables can also be used as stylish stools. Contemporary. height: 22 in. (56 cm.) width: 11.5 in. (29 cm.) depth: 11.5 in. (29 cm.) Sold as a pair.

- Item Number: LN-100
- Country: American, United States
- Period: Contemporary
- Creation Date: Late 20th Century
- Materials: Zebra wood
- Height: 22 in., 56 cm.
- Length: 11.5 in., 29 cm.
- Depth: 11.5 in., 29 cm.
- Condition: Very good