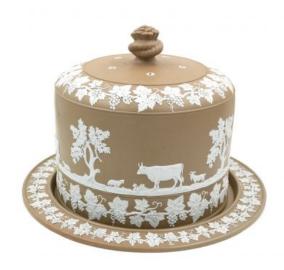

## Wedgwood Brown Jasper Cheese Dome, Late 19th Century

List: \$1,500

Wedgwood brown/tan Jasperware cheese dome with plate. All decorated in various idyllic pastoral scenes along with repeating raised white accents of grapevines, leaves, grape clusters; vignettes of rural/farm animals including cows, sheep, buck, dogs, goats, trees. The dome is topped with a knotted rope finial. The under-plate is decorated with raised white accents of grapevines, grape leaves, and grape clusters which encircle the rim. height of dome 10.75 in. 17 cm., diameter of under-plate 12.3 in. 31 cm.

- Item Number: 90144295

Country: EnglandPeriod: Late 19th Century

Period: Late 19th CenturyCreation Date: Circa 1890Materials: Ceramics

Height: 10.75 in., 71 cm.Diameter: 12.3 in., 31 cm.

- Condition: Very good