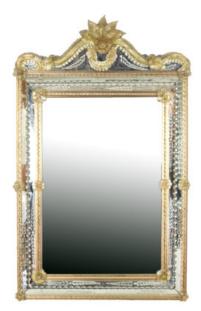

## GARDEN COURT ANTIQUES San Francisco, California

415 355-1690

Elaborate Rectangular Venetian Glass Mirror With Etched, Cut And Moulded Glass Details, Italy Circa 1950.

List: \$3,450

An elaborate rectangular Venetian glass mirror with etched, cut and moulded glass details; the rectangular mirror plate has a beveled & reverse-etched mirrored frame bordered by glass rope divided by rosettes; an elegant cresting of scrolling ribbed glass swag, rosettes, on reverse-etched mirror is capped with a jubilant spray of glass leaves; Italy circa 1950.

height: 39 in. 99 cm., width: 25 in. 63.5 cm.

- Item Number: JG-369
- Country: Italy
- Period: 1950's
- Creation Date: Circa 1950
- Materials: Mirror, Venetian glass
- Height: 39 in., 99 cm.
- Length: 25 in., 63.5 cm.