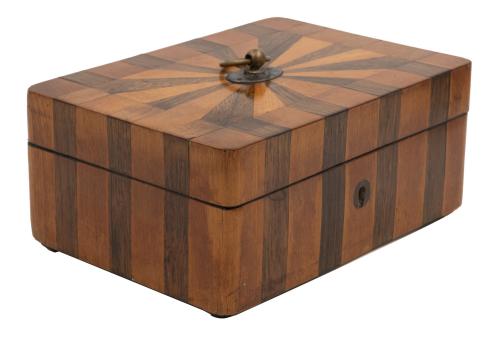

## Victorian Music Box England, Circa 1880

List: \$2,250

The rectangular form with geometric inlays in satinwood and coromandel, centered by a brass ring pull mount. The radiating sunburst pattern continues uniformly on all sides. Interior fitted with red paper lining and divided compartment; with working lock and key. England, circa 1880.

height: 3.5 in. (9 cm.)

## - <u>Garden Court Antiques</u> : Wed Jan 15 7:16:11 2025 / +0000 GMT

width: 7.5 in. (19 cm.) depth: 5.5 in. (14 cm.)

Item Number: SW-016Country: England

- Period: 19th Century, Victorian- Creation Date: Circa 1880

- Materials: Coromandel, Decorative Paper, Satinwood

Height: 3.5 in., 9 cm.Length: 19 cm., 7.5 in.Depth: 14 cm., 5.5 in.Condition: Very good