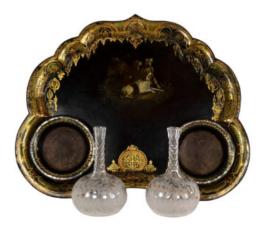

## Victorian Black Painted & Gilt Papier-Mâché Tray & Two Crystal Decanters; English, Circa 1850

List: \$3,750

Victorian Black Painted and Gilt Papier-Mâché Tray, depicting three or four attentive hunting dogs at rest, two elegant cut crystal decanters with holders, English circa 1850

height: 8 in. 20 cm., width: 24 in. 61 cm., depth: 20 in. 51 cm.

- Item Number: 938061150
- Country: England
- Period: Mid 19th Century
- Creation Date: Circa 1850
- Materials: black lacquer, Crystal, Cut Crystal, Gilt, Gilt accents, Painted
- Height: 20 cm., 8 in.
- Length: 24 in., 61 cm.
- Depth: 20 in., 51 cm.
- Condition: Very good