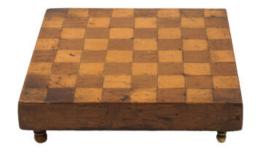

## Charming Small Scale Checker Board, Inlaid With Satinwood And Chestnut; English, Circa 1880.

List: \$1,200

Charming small scale checker board,inlaid with satinwood and chestnut, The under compartment contains the hand carved checkers; English circa 1880

height: 2 in. 5 cm., width: 8 in. 20 cm., depth: 8 in. 20 cm.

- Item Number: 16011235

- Country: England

- Period: Late 19th Century - Creation Date: Circa 1880

- Materials: Chestnut, Satinwood

Height: 2 in., 5 cm.Length: 20 cm., 8 in.Depth: 20 cm., 8 in.