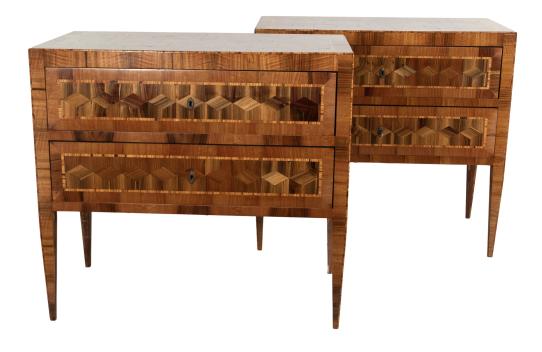

## Pair of Intricately Inlaid Two Drawer Commodes, Italy Contemporary

List: \$7,500

A contemporary pair of Italian commodes, each with two drawers on slender tapered legs. The top, sides and drawer fronts with intricate tumbling block patterned veneer offering a three-dimensional illusion. The drawers are framed with subtle satinwood banding. Late 1990s - early 2000s.

## - <u>Garden Court Antiques</u> : Sun Dec 22 2:58:05 2024 / +0000 GMT

height: 39.5 in. (100 cm.) width: 32 in. (81 cm.) depth: 15.5 in. (39 cm.)

Sold as a pair

- Item Number: JG240711400

- Country: Italy