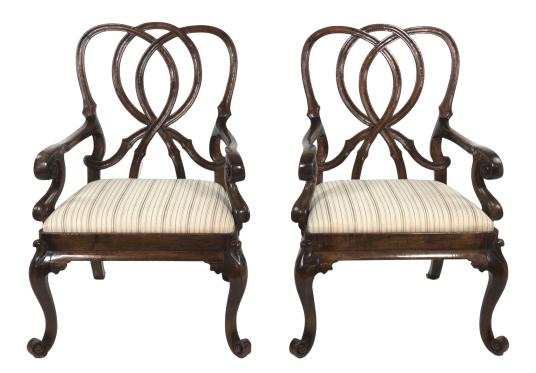

## GARDEN COURT ANTIQUES San Francisco, California 415 355-1690

Pair of Rose Tarlow Georgina Ribbon Back Arm Chairs, American 20th century

List: \$7,500

An elegant pair of Rose Tarlow dark walnut armchairs with 'ribbon' back, serpentine arms, cabriole legs and scroll feet; upholstered seats in a neutral striped fabric. height: 41 in. (104 cm)

- <u>Garden Court Antiques</u> : Fri Dec 20 12:09:18 2024 / +0000 GMT

width: 28 in. (71 cm) depth: 28.5 in. (72 cm) seat height: 19 in. (48 cm) arm height: 26.5 in. (67 cm)

- Item Number: LGI-106
- Country: American
- Period: 20th Century
- Creation Date: Late 20th Century
- Materials: upholstered, Walnut
- Height: 104 cm., 41 in.
- Length: 28 in., 71 cm.
- Depth: 28.5 in., 72 cm.
- Arm height: 26.5 in., 67 cm.
- Seat height: 19 in., 48 cm.
- Condition: Rustic, Very good