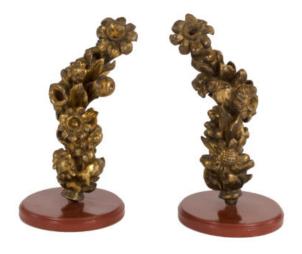

## Pair Of 18th Century Carved Giltwood Architectural Elements Depicting Fruit And Flowers, Italian, Circa 1700.

List: \$2,600

Pair of 18th century carved giltwood architectural elements depicting fruit, flowers, thistle and berries; Italian circa 1700 mounted on later stands.

height: 18 in. 45.5 cm., diameter: 9 in. 23 cm.

- Item Number: 181204002

- Country: Italy

- Period: Early 18th Century - Creation Date: Circa 1700

- Materials: Giltwood

- Height: 18 in., 46 cm.- Diameter: 23 cm., 9 in.

- Condition: Very good

- Wear: Consistent with age;