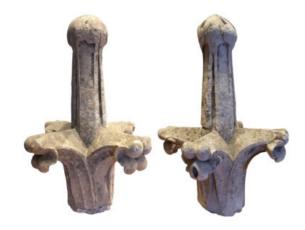

## A Pair of Carved Limestone Architectural Finials, French, 18th Century.

List: \$4,500

A large pair of Gothic limestone architectural finials, French circa 1770; each sculptural decorative stone carving evocative of a classic and natural foliate, stamen form.

height: 28.5 in. 71.12 cm., diameter (at arms): 20 in., diameter (at base): 8 in. diameter (at top) 6 in.

Country: FrancePeriod: 18th CenturyCreation Date: 1770Materials: LimestoneStyle: French Gothic

- Height: 28 in. 71.12 cm.