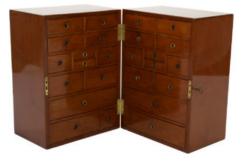

## GARDEN COURT ANTIQUES San Francisco, California 415 355-1690

Solid Mahogany Campaign Style Apothecary Chest, Circa 1860.

List: \$4,500

Very unusual solid mahogany Campaign style apothecary chest; the two sides lock together face to face to keep all of the drawers secured for travel; English, circa 1860. height: 19 in. 48 cm., width: 17 in. 43 cm., depth: 14 in. 35.5 cm.