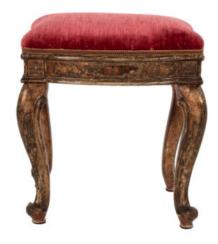

## French Paint and parcel gilt upholstered stool, French circa 1850.

List: \$2,500

French Paint and parcel gilt upholstered stool; floral motifs within the carved giltwood apron supported by cabriolet carved legs with snail turned feet; later raspberry colored linen velvet upholstery in the serpentine shaped seat; French circa 1850.

height: 20 in. 51 cm., width 17 in. 43 cm., depth: 15 in. 38 cm.

- Item Number: JG-416

- Country: France

- Period: 19th Century

- Creation Date: Circa 1850

- Materials: Gilt, Painted, velvet uphostery

Height: 20 in., 51 cm.Length: 17 in., 43 cm.Depth: 15 in., 38 cm.