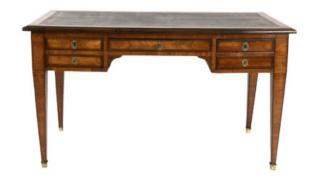

## French Neoclassic Style Tulipwood And Kingwood Bureau Plat With Embossed Black Leather Top, French Circa 1870

List: \$7,500

A French Neoclassic Style Tulipwood and kingwood Bureau Plat with embossed black leather top, French circa 1870 height: 29 in. 73.5 cm., width 51 in. 129.5cm., depth: 27 in. 68.5 cm.

- Item Number: 18048900

Country: FrancePeriod: 19th Century

- Creation Date: Circa 1870

- Materials: embossed leather, Kingwood, Tulipwood

Height: 29 in., 73.5 cm.Length: 129.5 cm., 51 in.Depth: 27 in., 68.5 cm.Condition: Very good