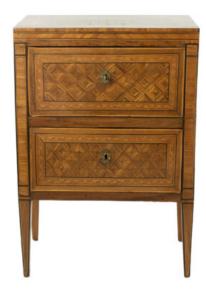

## French Empire Marquetry Inlaid Bureau, Late 18th/Early 19th Century.

List: \$3,500

French Empire Marquetry Inlaid Bureau. Two drawers; marquetry panels and inlay throughout, parcel ebonized inlaid trim. Late 18th/early 19th century.

height: 31.5 in. 80 cm., width: 21.25 in. 54 cm., depth: 13 in. 33 cm.

- Item Number: 21D023699

- Country: France

Period: Late 18th CenturyMaterials: MarquetryHeight: 31.5 in., 80 cm.Length: 21.25 in., 54 cm.

- Depth: 13 in., 33 cm.

- Condition: Good

- Wear: Consistent with age and use; restorations, inlaid to top with evident restorations.