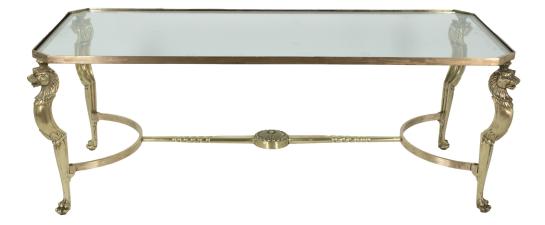

## French Cast Bronze Coffee Table with Lion Head Motif, Circa 1950

List: \$5,500

An elegant mid-20th century French coffee table in polished cast bronze, featuring lion head motifs and paw feet, in the manner of Maison Jansen. This table presents a rectangular glass top, which is anchored by the pronounced heads of lions at the junction of each leg flowing into sleek, muscular forms that terminate with detailed cast paw feet. This sturdy

and decorative table is stabilized by stretchers centered with a decorative rosette medallion.

Height: 17.5 in. (44.5 cm) Width: 47 in. (119.5 cm) Depth: 20 in. (51 cm)

- Item Number: JG230231800
- Country: France
- Period: 1950's
- Creation Date: Circa 1950
- Materials: Cast bronze, Glass
- Length: 119.5 cm., 47 in.
- Depth: 20 in., 51 cm.
- Condition: Very good