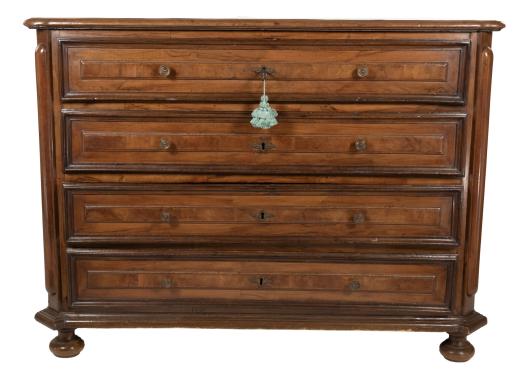

## Early 18th Century Italian Walnut Commode Circa 1700

List: \$8,250

An early 18th-century Italian walnut commode, its top with a moulded edge and rounded corners, over four large drawers with moulded drawer fronts, each with brass hardware. The commode rests on bun feet and its side panels with inlaid walnut veneers. Circa 1700 height: 39.5 in. (100 cm)

## width: 52 in. (132 cm) depth: 24 in. (61 cm)

- Item Number: JG240211400
- Country: Italy
- Period: Early 18th Century
- Creation Date: Circa 1700
- Materials: Walnut
- Height: 100 cm., 39.5 in.
- Length: 132 cm., 52 in.
- Depth: 24 in., 61 cm.
- Condition: Very good