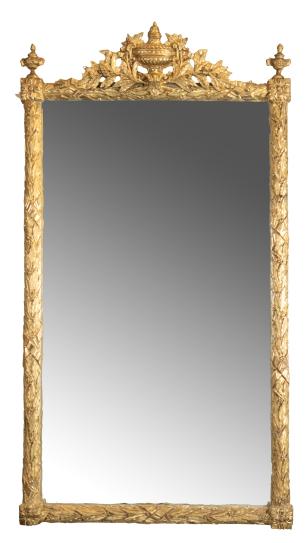

## Carved Giltwood Bay and Ribbon Pier Mirror, French, Circa 1880

## List: \$7,500

A large giltwood pier mirror with bay leaves and bay berries entwined with ribbons, crowned by three carved flame pot finials at the crest. The design reflects the French decorative styles prevalent in the late 1800s, with a focus on naturalistic elements and symmetry.