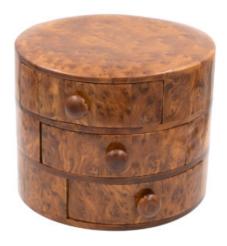

## Art Deco Miniature Round Chest Of Drawers Carved From A Single Yew Wood Burl, Dutch, Circa 1940's

List: \$4,500

An exceptional Art Deco miniature round chest of drawers carved from a single yew wood burl, three offset drawers, Dutch, circa 1940s.