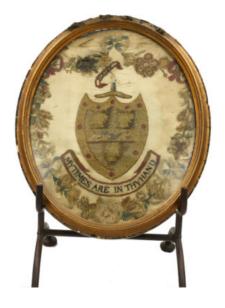

## "Arms of Aldridge" Stitchwork in Oval Giltwood Frame; English circa 1790

List: \$1,200

Eighteenth century framed needlework: The Arms of Aldridge, framed reference to Psalm 31:15: "My Times are in Thy Hands" [1. See: Bible Study tools Psalm 31:15 "My times are in thy hand: Deliver me from the hand of mine enemies, and from them that persecute me." ] and intricate floral and bow motif stitching in an oval giltwood frame; English circa 1790; (stand not included) height: 13.5 in. 33 cm., width: 11 in. 28 cm.