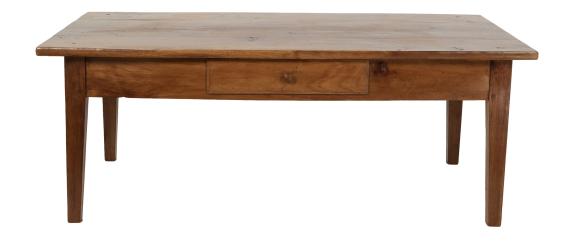

## French Fruitwood Low Table with Single Drawer and Tapered Legs, Circa 1870.

List: \$4,500

French fruitwood low table with single drawer and tapered legs, a schoolhouse table, likely modified to a lower stature. circa 1870.

The table is in a well-preserved condition. It's design is straightforward & unembellished, with plank top, and neatly

- <u>Garden Court Antiques</u> : Thu Nov 21 10:39:54 2024 / +0000 GMT

tapered legs. This is an elegant yet understated low table.

height: 20 in. (51 cm.) width: 52.5 in. (133 cm.) depth: 27 in. (69 cm.)

- Item Number: JG23067600

- Country: France

- Period: Late 19th Century - Creation Date: Circa 1870 - Materials: Fruitwood - Height: 20 in., 51 cm. - Length: 133 cm., 52.5 in.